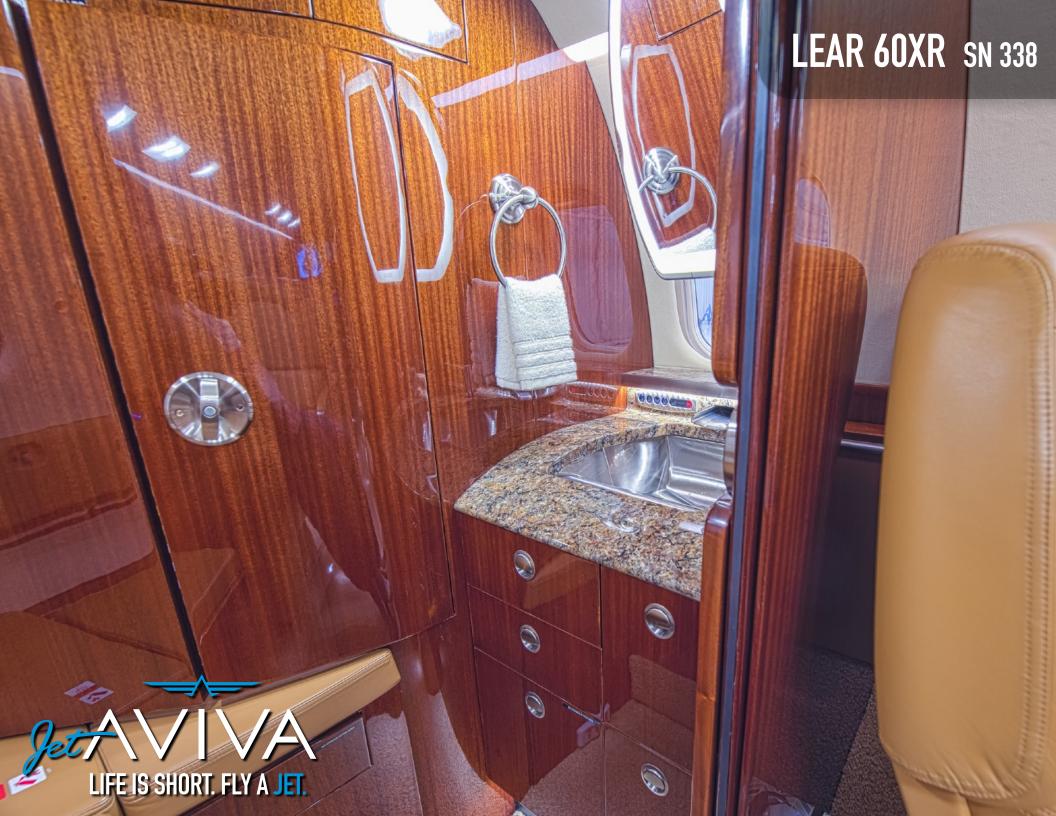

## INTERIOR & CABIN:

Seven (7) passenger Interior

New high-gloss woodwork in 2015

LED Lighting throughout

FWD Side Refreshment center / Aft Lavatory.

MORE INFO

www.jetAVIVA.com sales@jetAVIVA.com +1.512.410.0295