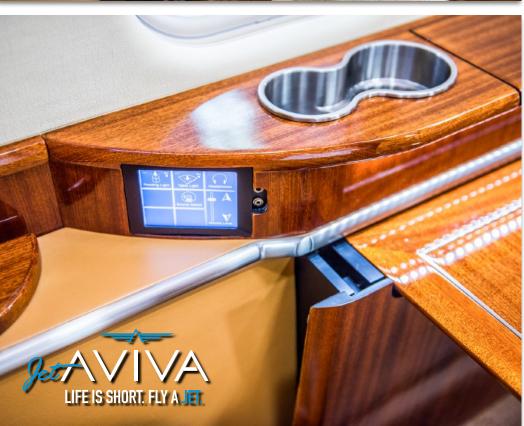

#### **ADDITIONAL FEATURES:**

Airshow 4000 with Network package

2 cordless sat phones in cabin / 1 wired cockpit handset
Dual video monitors (fwd / aft) with DVD player
CD changer / Audio headsets at all seats
110v cabin electrical outlets
Touch screen cabin mgmt controllers at all seats
Pulselite recognition and landing lights
Tire pressure monitoring system
CAMP Maintenance tracking