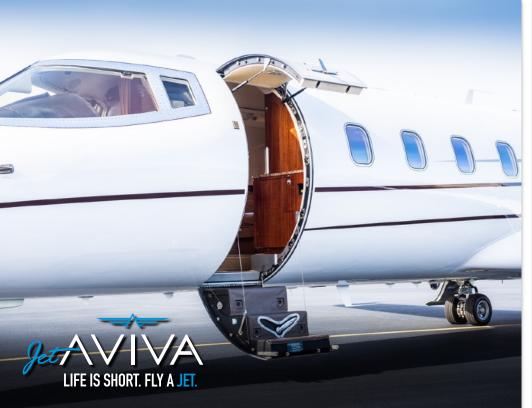

## INTERIOR & CABIN:

Seven (7) passenger Interior

New high-gloss woodwork in 2015

LED Lighting throughout

FWD Side Refreshment center / Aft Lavatory.

MORE INFO

www.jetAVIVA.com sales@jetAVIVA.com +1.512.410.0295