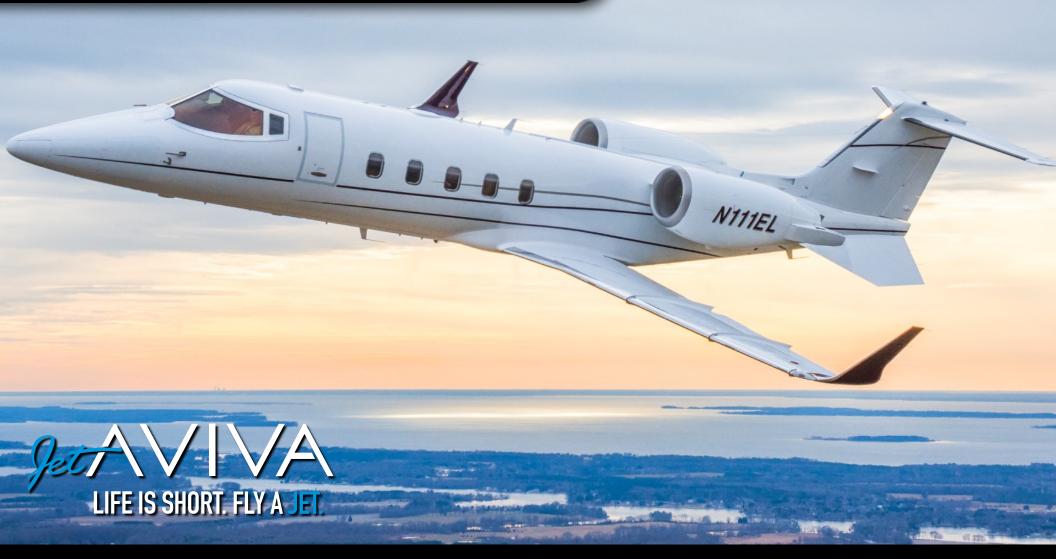

# 2008 BOMBARDIER LEAR 60XR

**SN 338** 

# CLICK TO PLAY VIDEO TOUR

YEAR & MODEL: 2008 LEAR 60XR AIRFRAME TT: 444 SNEW

SERIAL NUMBER: 338 ENGINES: 444 / 444 SNEW

REGISTRATION: N111EL LOCATION: EASTON, MD

### **EXTERIOR & PAINT:**

New Paint 2016

Beautifully designed in Snow White with Metallic Maroon & Silver stripes.