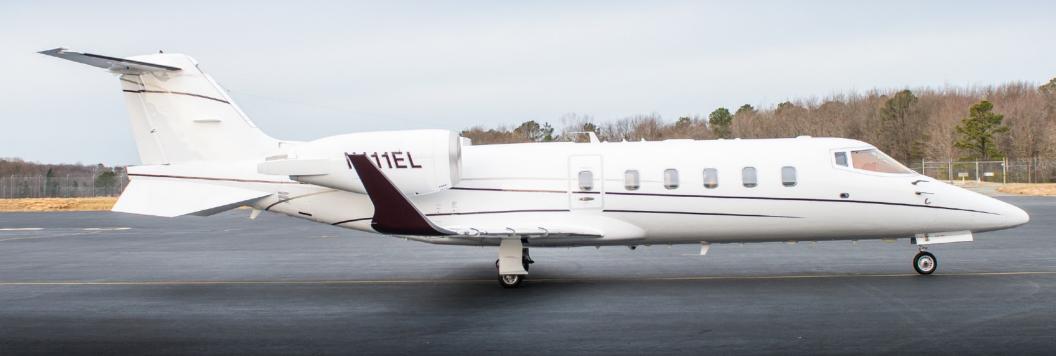

### **EXTERIOR & PAINT:**

New Paint 2016

Beautifully designed in Snow White with Metallic Maroon & Silver stripes.