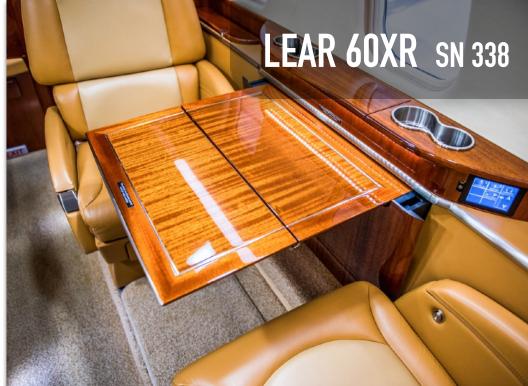

#### **ADDITIONAL FEATURES:**

Airshow 4000 with Network package

2 cordless sat phones in cabin / 1 wired cockpit handset
Dual video monitors (fwd / aft) with DVD player
CD changer / Audio headsets at all seats
110v cabin electrical outlets
Touch screen cabin mgmt controllers at all seats
Pulselite recognition and landing lights
Tire pressure monitoring system
CAMP Maintenance tracking

## INTERIOR & CABIN:

Seven (7) passenger Interior

New high-gloss woodwork in 2015

LED Lighting throughout

FWD Side Refreshment center / Aft Lavatory.

MORE INFO

www.jetAVIVA.com sales@jetAVIVA.com +1.512.410.0295