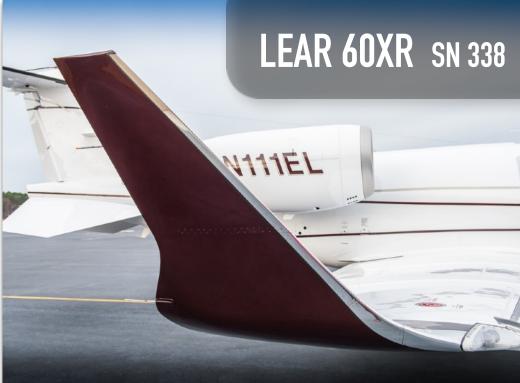

### **EXTERIOR & PAINT:**

New Paint 2016

Beautifully designed in Snow White with Metallic Maroon & Silver stripes.