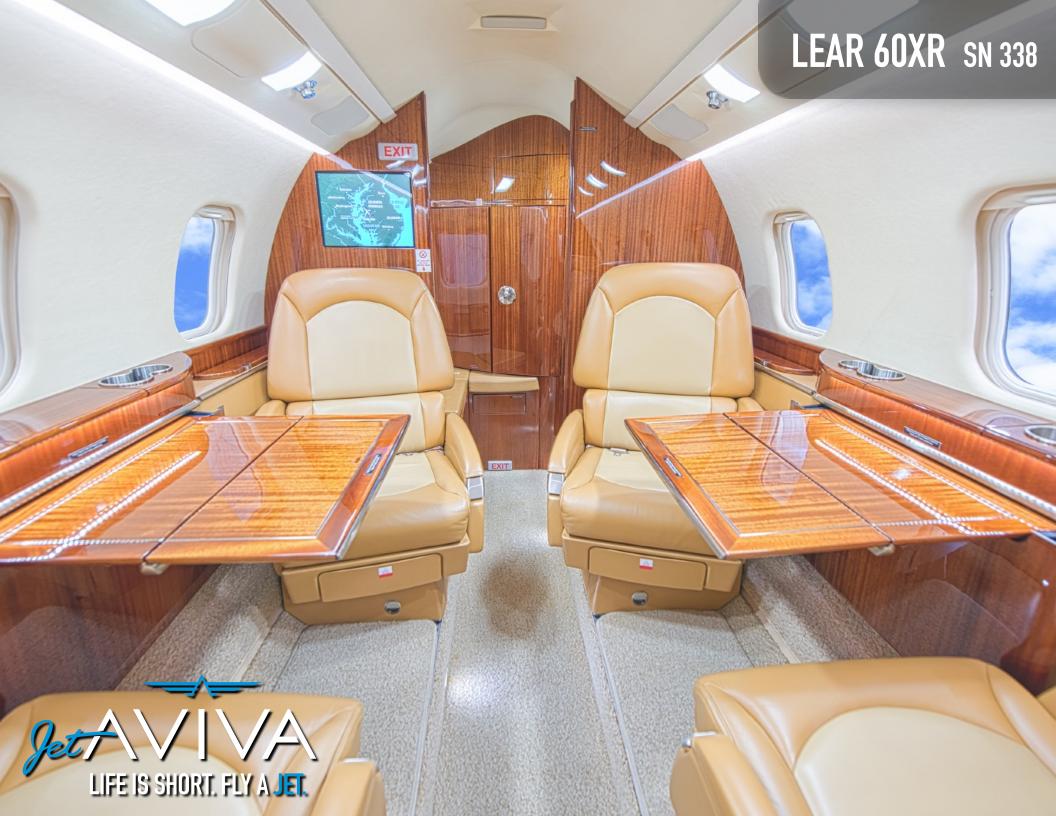

## INTERIOR & CABIN:

Seven (7) passenger Interior

New high-gloss woodwork in 2015

LED Lighting throughout

FWD Side Refreshment center / Aft Lavatory.

MORE INFO

www.jetAVIVA.com sales@jetAVIVA.com +1.512.410.0295