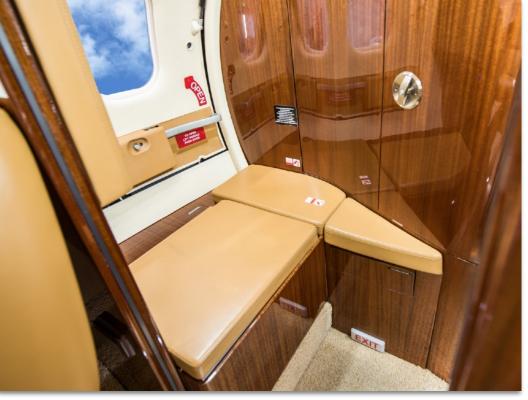

## INTERIOR & CABIN:

Seven (7) passenger Interior

New high-gloss woodwork in 2015

LED Lighting throughout

FWD Side Refreshment center / Aft Lavatory.

MORE INFO

www.jetAVIVA.com sales@jetAVIVA.com +1.512.410.0295