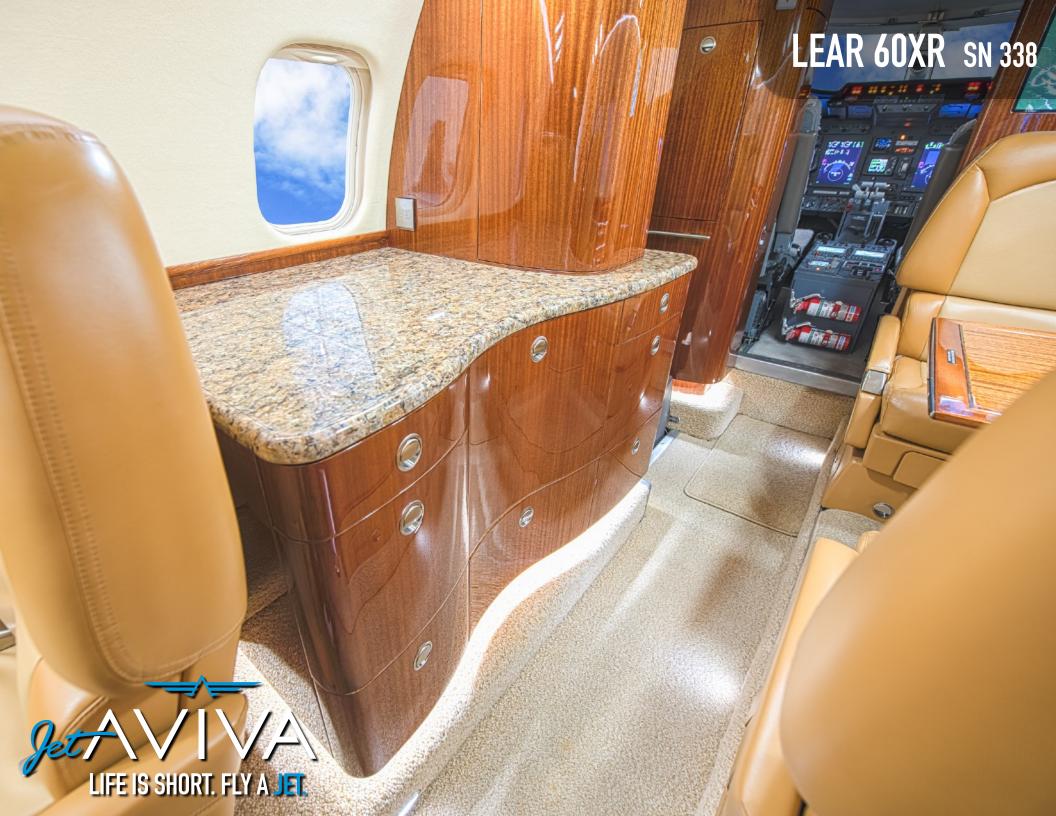

## INTERIOR & CABIN:

Seven (7) passenger Interior

New high-gloss woodwork in 2015

LED Lighting throughout

FWD Side Refreshment center / Aft Lavatory.

MORE INFO

www.jetAVIVA.com sales@jetAVIVA.com +1.512.410.0295