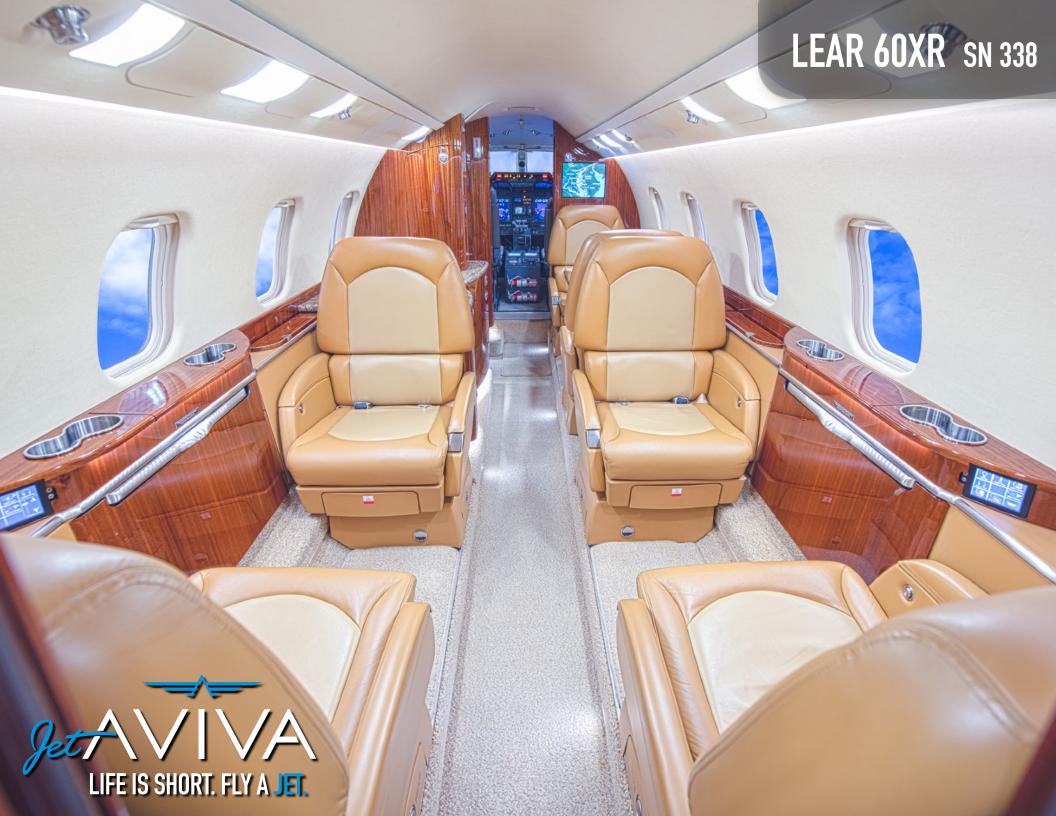

## INTERIOR & CABIN:

Seven (7) passenger Interior

New high-gloss woodwork in 2015

LED Lighting throughout

FWD Side Refreshment center / Aft Lavatory.

MORE INFO

www.jetAVIVA.com sales@jetAVIVA.com +1.512.410.0295