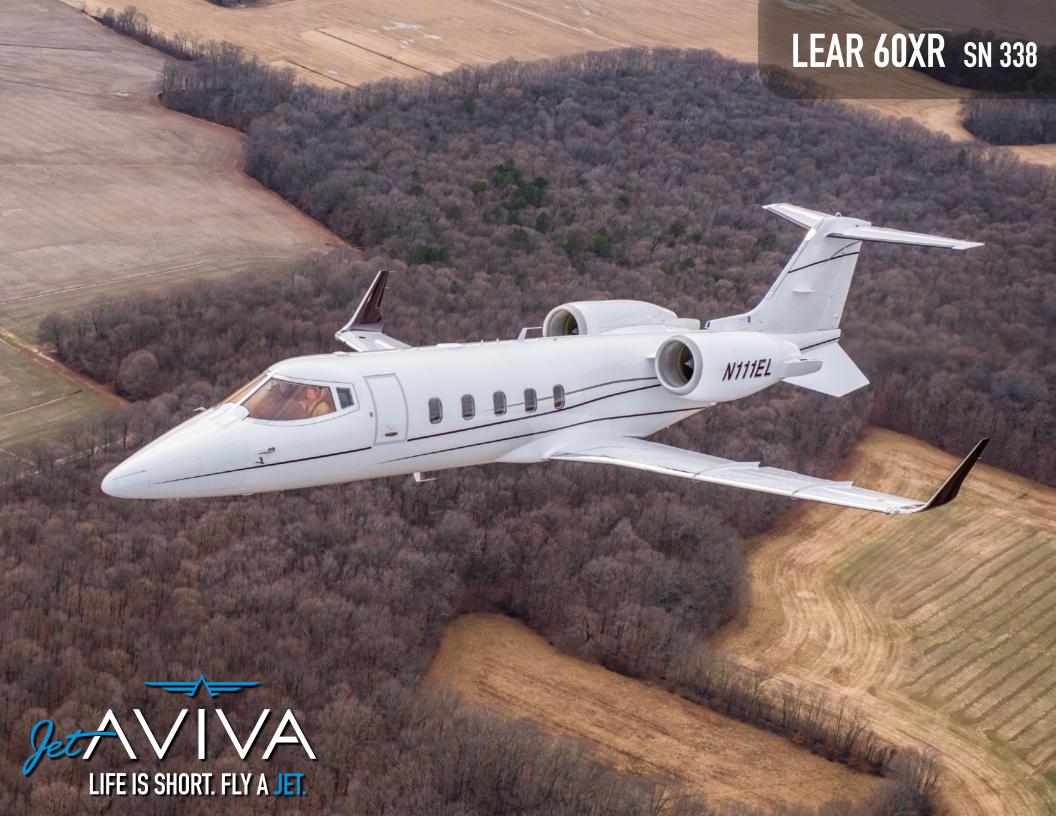

# 2008 BOMBARDIER LEAR 60XR

**SN 338** 

# CLICK TO PLAY VIDEO TOUR

YEAR & MODEL: 2008 LEAR 60XR AIRFRAME TT: 444 SNEW

SERIAL NUMBER: 338 ENGINES: 444 / 444 SNEW

REGISTRATION: N111EL LOCATION: EASTON, MD

#### **AIRFRAME:**

2008 Airframe 444 Hours TTAF