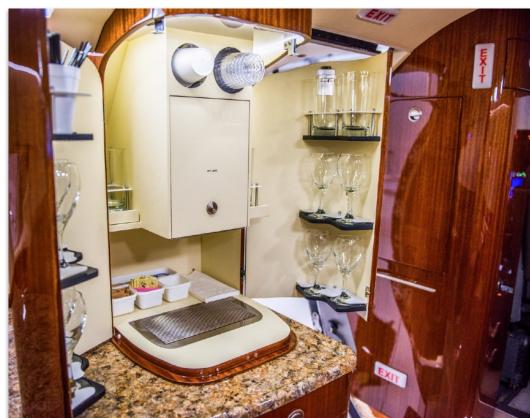

## INTERIOR & CABIN:

Seven (7) passenger Interior

New high-gloss woodwork in 2015

LED Lighting throughout

FWD Side Refreshment center / Aft Lavatory.

MORE INFO

www.jetAVIVA.com sales@jetAVIVA.com +1.512.410.0295